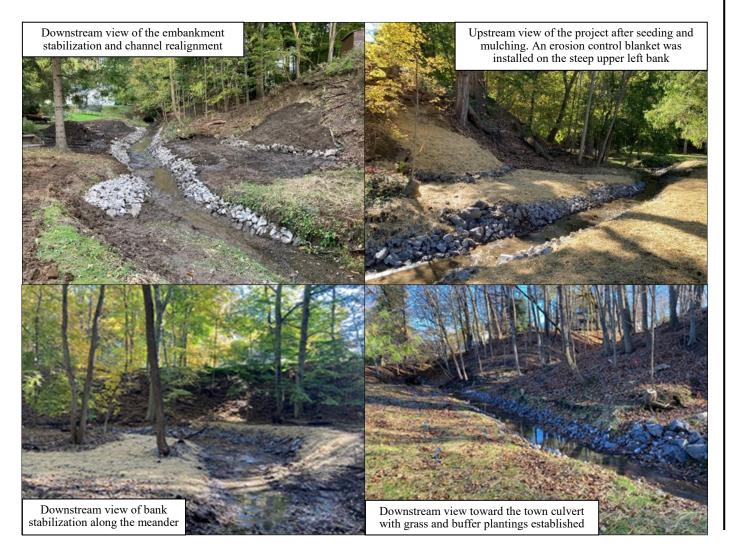

### **Streambank Stabilization in the Irondequoit Creek Watershed**

In October, the District implemented a streambank stabilization project along a tributary to Irondequoit Creek in the Town of Pittsford. The project was a partnership between the District, the Town of Pittsford, and several impacted landowners with cost-share funding provided through the Finger Lakes-Lake Ontario Watershed Protection Alliance (FL-LOWPA) program. A significant shift in the flow direction had occurred in the past and resulted in increased erosion along a 20 foot high embankment and the adjacent banks. This section of stream is located only 1/3 of a mile from the confluence with the main branch of Irondequoit Creek which is classified as a trout segment.

In total, the project protected approximately 225 feet of streambank and included stabilization of 30 feet of severe vertical erosion along the embankment, 85 feet of channel realignment, and 55 feet of bank stabilization along the eroded upstream right bank meander along with maintenance clean out of accumulated sediments at the culvert crossing and protection of an adjacent outfall. Bank stabilization was accomplished via a combination of bank AKES - LAKE shaping and peaked stone/rock riprap protection. Once heavy construction was completed, District staff installed an erosion control blanket along the

embankment, promptly seeded and mulched the riparian area, and installed live stakes and conservation tree and shrub plantings.