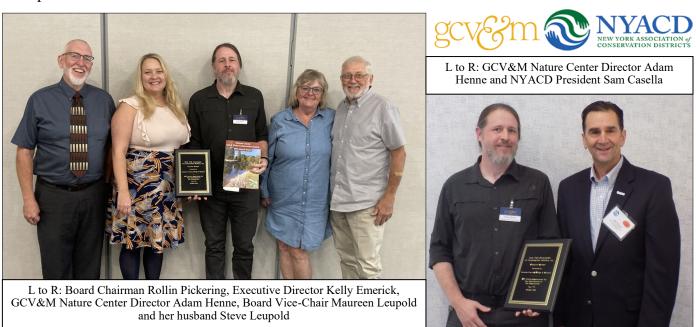

## Genesee Country Village & Museum Wins State Partnership Award

Please join the District in congratulating the Genesee Country Village & Museum (GCV&M) who received the Associate Member Award from the New York Association of Conservation Districts (NYACD) earlier this year in recognition of their strong support for repairing and restoring the riparian corridor along Oatka Creek in Monroe County!

This award recognizes a business that has worked with and provided service to the Soil & Water Conservation District to advance the District's programs and promoting conservation efforts. The GCV&M has participated in several streambank stabilization and riparian buffer projects over the past decade, furthering water quality improvement in the Genesee River Basin within Monroe County. They also actively host and attend education programming like their annual Outdoor Fest or the District's annual Conservation Field Days teaching residents of all ages and backgrounds about all things conservation.

L to R: GCV&M Nature Center Director Adam Henne and NYACD President Sam Casella m IIIII IIIII mm L to R: Board Chairman Rollin Pickering, Executive Director Kelly Emerick, GCV&M Nature Center Director Adam Henne, Board Vice-Chair Maureen Leupold and her husband Steve Leupold

The past and continued work of the GCV&M is commendable!