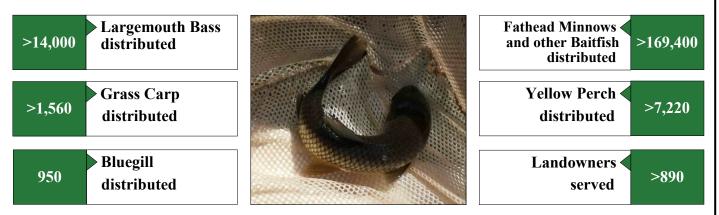

# End of an Era: Final Fish Stocking Program Held This Fall

The District will no longer be offering the bi-annual fish stocking program.

We want to thank all of our customers who have participated in this program since its inception over **50 years** ago! Thanks to you, our District assisted over **890 landowners** with stocking their ponds with over **246,500 fish** for vegetation control, recreation and game purposes, and baitfish.