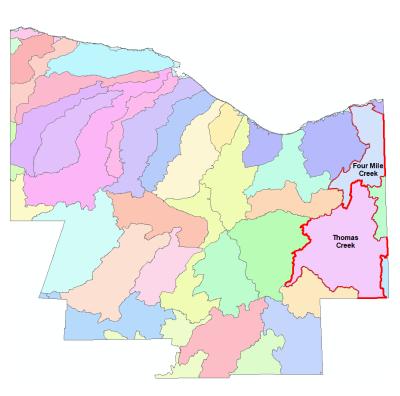

For the 2025 AEM program year, the District will be primarily focusing on agriculture within the **Four Mile Creek** and **Thomas Creek** water sheds of Monroe County, within the Irondequoit Bay Basin (as shown to the right).

These watersheds have been assessed through AEM in prior years, and a primary goal for 2025 will be to work in the more urbanized watersheds with the farms, including the smaller livestock farms to try and increase awareness and outreach with the AEM program.