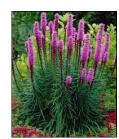

## **FLOWERING PLANTS**

Also returning is the incredibly beautiful **Dense Blazing Star.** This flowering plant livens up any landscape no matter where it's planted. Grown in the right conditions and it will reach six feet! The flowers attract bees, butterflies, and hummingbirds who can't resist the stunning purple flowers. This is great native replacement for the invasive Butterfly Bush!