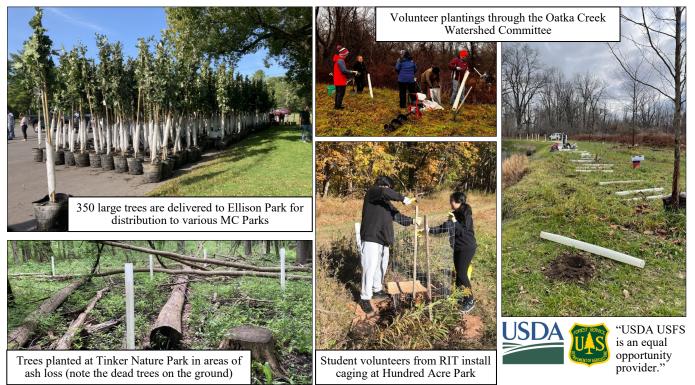

## 2<sup>nd</sup> Round of Reforestation Efforts Against Ash Tree Loss Implemented in Monroe County

This fall, the District continued reforestation efforts as part of the awarded \$200,000 in federal funds through the Fiscal Year 2022 Great Lakes Restoration Initiative (GLRI) Forest Restoration grant in an effort to plant over 11,000 trees and shrubs and restore 200 acres within Monroe County that have been decimated by the invasive Emerald Ash Borer (EAB).

EAB has decimated New York State's ash tree populations since its first detection 15 years ago with Monroe County heavily affected with some of the highest ash tree density in the state. Therefore, reforestation is of the upmost importance to restoring healthy forests to provide considerable benefits to Monroe County residents including cleaner air and drinking water, wildlife habitat, erosion control along riparian corridors, carbon sequestration, maintaining natural public lands for access to enhance physical and mental wellbeing, and making communities more resilient.

Spanning 3 years, 1,280 trees were planted in the spring with an additional 1,695 trees planted this fall across ten sites by five partners. Monroe County Parks Department planted 1,360 trees at Black Creek Park, Ellison Park, Greece Canal Park, Northampton Park, Oatka Creek Park, and Powder Mills Park; Tinker Nature Park in Henrietta planted 46 trees around the park; Oatka Creek Watershed Committee planted 90 trees at undeveloped park land near Canawaugus Park in the Village of Scottsville and in partnership with Genesee County Village & Museum planted 44 trees on museum property along Oatka Creek; and Rush Recreation & Park Association planted 155 trees at Hundred Acre Park. Tree plantings will continue next spring through the spring of 2026 across the county.

If you are interested in volunteering for a planting effort, please reach out to our office. The District and our partner organizations are always looking for planting help!